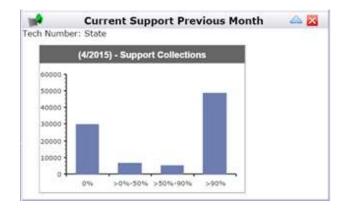

### Flash Cards

Component 1 - Verified employer no IWO. Component 2 – Active IWO less than 90% paid previous month. Component 3 – Early Intervention Alerts.

Component 4 – NCP out of state with no Iwo and no interstate action.