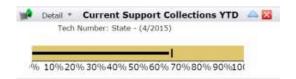

## **Current Support**

Current support dashboards are through prior month

The gold bar is the total amount of MSO due for the year. The black bar is the total collection YTD. There is no list behind this graph as it is split based on percent of MSO paid in the previous month.

Each blue bar will create a list when selected for the cases that met the amount of MSO paid in the previous month. See the Dashboard matrix on the forum for details on which tags to use.