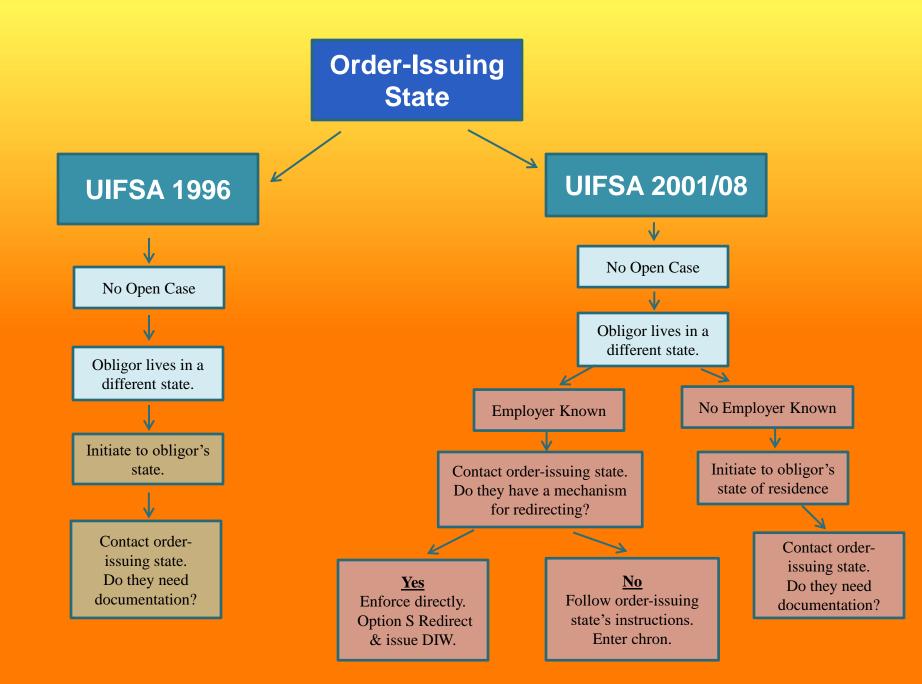

#### <u>UIFSA 1996</u>

Order-Issuing State - Open Case Obligor Lives in a Different State

Contact order-issuing state and ask.....

Do they want
 Colorado to initiate
 to them?

#### OR

- Initiate to obligor's state?
  - Do they need documentation?

#### <u>UIFSA 2001/08</u>

Order-Issuing State -**Open Case** Obligor Lives in a Different State

Contact order-issuing state and ask......

 Do they want Colorado to initiate to them?

#### OR

- Redirect? (if employer known)
   OR
- Initiate to obligor's state?
  - Does order-issuing state need documentation?

- CA order
  - UIFSA 1996 state
- CA has open case
- NCP lives in HI

Can CO issue a DIW? What should you do?

### <u>UIFSA 1996</u>

Order-Issuing State - No Open Case Obligor Lives In A Different State

- Initiate case to obligor's state because:
  - Obligor does not reside in order-issuing state
- Contact order-issuing state
  - Do they need documentation?

#### UIFSA 2001/08

Order-Issuing State - No Open Case Obligor Lives In A Different State Known Employer

Contact order-issuing state Do they have a mechanism in place to redirect payments?

#### <u>UIFSA 2001/08</u> Order-Issuing State - No Open Case Obligor Lives In A Different State Known Employer

Mechanism in place to redirect payments?

- Follow order-issuing state's instructions.
- Enter Chron.

#### **UIFSA 2001/08** Order-Issuing State - No Open Case **Obligor Lives In A Different State** Known Employer

Mechanism in place to redirect payments?

- Enforce Directly

  Option S Redirect
  Issue DIW

#### <u>UIFSA 2001/08</u>

Order-Issuing State - No Open Case Obligor Lives In A Different State No Known Employer

- Initiate a case to the obligor's state of residence.
- Contact order-issuing state.
  - Do they need documentation?